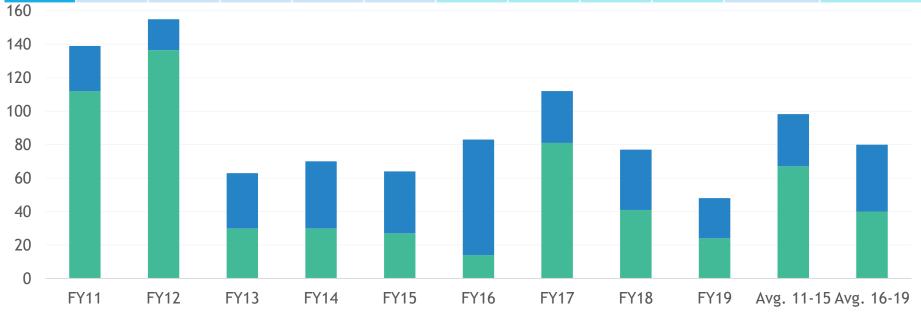

## **GEF IEO Budget Historical Perspective**

|       | FY11 | FY12      | FY13 | FY14 | FY15 | FY16 | FY17 | FY18 | FY19 | Average<br>FY11-<br>15 | Average<br>FY16-19 |
|-------|------|-----------|------|------|------|------|------|------|------|------------------------|--------------------|
| LDCF  |      | 18.5      |      | 40   |      | 69   | 36   | 34   | 26   | 31.1                   | 41.1               |
| SCCF  | 112  | 136.<br>5 | 30   | 30   | 27   | 14   | 76   | 39   | 26   | 67.1                   | 38.8               |
| Total | 139  | 155       | 63   | 70   | 64   | 83   | 112  | 73   | 52   | 98.2                   | 80                 |